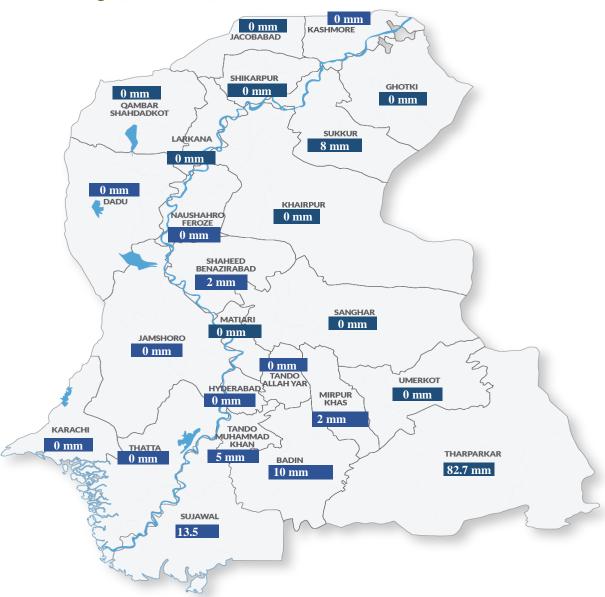

#### Weather Situation Overview

Rainfall in Average (last 24 hrs.)

Data Source: CM Sindh Portal